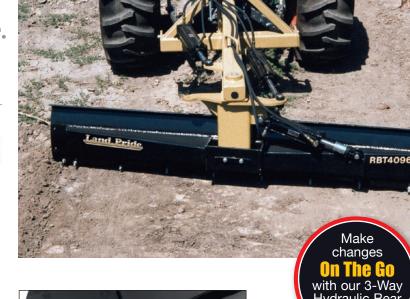

## Ideal for ditching, road grading and all-around farm use.

## **RBT40** SERIES 65 - 100 HP — 84"

96″ 108"

ΠCH

- · Cat. 1 or 2 hitch
- · Hydraulic adjustments with hose and fittings
- Angle up to 45°
- Offset up to 30" left or right
- Tilt up to 15°
- 17" Moldboard precisely formed to roll dirt ahead
- · 5/16" Moldboard with fully welded box reinforcement
- · 3 1/8" Solid steel kingpin handles high torque loads
- · Fully welded main frame for stability
- Retractable parking stand for storage and ease of hook-up
- · Optional skid shoes and side plates
- Reversible cutting edge for longer wear .
- · An optional cylinder cushion valve is available to help protect the blade and cylinders in the event an obstruction is hit.